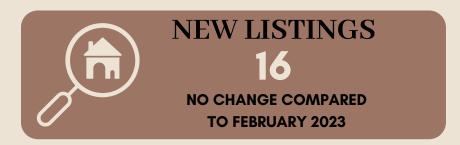

#### **LEON COUNTY**

This report was created by the BCS Regional MLS. Only properties input into the residential category of this MLS were used in this report.

42% DECREASE COMPARED TO FEBRUARY 2023

#### **NEW LISTINGS**

9

50% INCREASE COMPARED
TO FEBRUARY 2023