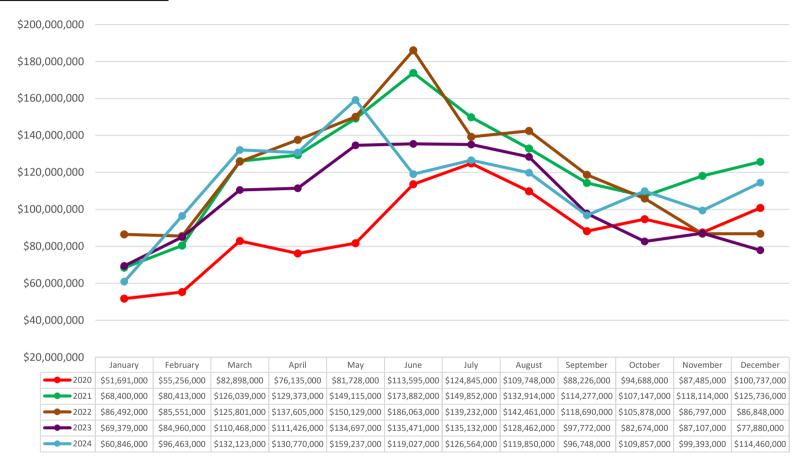

#### **10 Year Total Sales Volume**

| 7    | January      | February     | March         | April         | May           | June          | July          | August        | September     | October       | November      | December      |
|------|--------------|--------------|---------------|---------------|---------------|---------------|---------------|---------------|---------------|---------------|---------------|---------------|
| 2013 | \$26,961,175 | \$18,976,762 | \$33,859,431  | \$51,056,250  | \$68,161,256  | \$69,643,093  | \$76,115,910  | \$63,759,360  | \$35,220,141  | \$32,813,858  | \$29,754,064  | \$35,168,785  |
| 2014 | \$29,457,300 | \$33,328,264 | \$50,403,677  | \$60,581,421  | \$71,456,404  | \$77,983,319  | \$83,546,871  | \$60,638,705  | \$42,420,126  | \$46,484,824  | \$34,902,867  | \$42,553,034  |
| 2015 | \$38,204,866 | \$41,420,584 | \$67,643,518  | \$66,006,889  | \$78,769,642  | \$84,025,416  | \$90,432,362  | \$73,171,352  | \$55,468,000  | \$41,354,000  | \$28,967,000  | \$53,259,000  |
| 2016 | \$31,271,000 | \$46,528,000 | \$69,005,000  | \$62,846,000  | \$73,338,000  | \$94,404,000  | \$76,878,000  | \$84,315,000  | \$49,335,000  | \$44,524,000  | \$49,399,000  | \$53,842,000  |
| 2017 | \$40,919,000 | \$38,788,000 | \$80,978,000  | \$72,868,000  | \$88,707,000  | \$91,831,000  | \$83,357,000  | \$75,433,000  | \$59,937,000  | \$42,582,000  | \$48,252,000  | \$54,291,000  |
| 2018 | \$47,752,000 | \$43,455,000 | \$74,638,000  | \$88,328,000  | \$98,557,000  | \$97,861,000  | \$89,417,000  | \$72,682,000  | \$51,925,000  | \$61,497,000  | \$53,873,000  | \$46,350,000  |
| 2019 | \$34,317,000 | \$51,257,000 | \$72,727,000  | \$93,910,000  | \$100,395,000 | \$103,720,000 | \$93,491,000  | \$88,538,000  | \$55,033,000  | \$61,927,000  | \$59,043,000  | \$61,716,000  |
| 2020 | \$51,691,000 | \$55,256,000 | \$82,898,000  | \$76,135,000  | \$81,728,000  | \$113,595,000 | \$124,845,000 | \$109,748,000 | \$88,226,000  | \$94,688,000  | \$87,485,000  | \$100,737,000 |
| 2021 | \$68,400,000 | \$80,413,000 | \$126,039,000 | \$129,373,000 | \$149,115,000 | \$173,882,000 | \$149,852,000 | \$132,914,000 | \$114,277,000 | \$107,147,000 | \$118,114,000 | \$125,736,000 |
| 2022 | \$86,492,000 | \$85,551,000 | \$125,801,000 | \$137,605,000 | \$150,129,000 | \$186,063,000 | \$139,232,000 | \$142,461,000 | \$118,690,000 | \$105,878,000 | \$86,797,000  | \$86,848,000  |
| 2023 | \$69,379,000 | \$84,960,000 | \$110,468,000 | \$111,426,000 | \$134,697,000 | \$135,471,000 | \$135,132,000 | \$128,462,000 | \$97,772,000  | \$82,674,000  | \$87,107,000  | \$77,880,000  |
| 2024 | \$60,846,000 | \$96,463,000 | \$132,123,000 | \$130,770,000 | \$159,237,000 | \$119,027,000 | \$126,564,000 | \$119,850,000 | \$96,748,000  | \$109,857,000 | \$99,393,000  | \$114,460,000 |