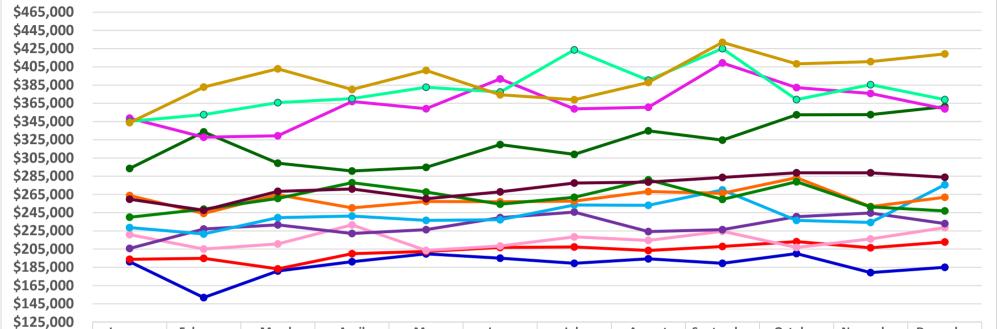

## **Average Sales Price**

| \$200,000 |           |           |           |           |           |           |           |           |           |           |           |           |
|-----------|-----------|-----------|-----------|-----------|-----------|-----------|-----------|-----------|-----------|-----------|-----------|-----------|
| 7200,000  | January   | February  | March     | April     | May       | June      | July      | August    | September | October   | November  | December  |
| 2020      | \$259,756 | \$247,660 | \$268,279 | \$270,942 | \$260,281 | \$267,913 | \$277,434 | \$278,547 | \$283,685 | \$288,682 | \$288,728 | \$283,768 |
| 2021      | \$293,561 | \$333,665 | \$299,380 | \$290,727 | \$294,693 | \$319,635 | \$308,974 | \$334,797 | \$324,651 | \$352,458 | \$352,579 | \$361,311 |
| 2022      | \$348,757 | \$327,783 | \$329,323 | \$366,948 | \$359,159 | \$391,712 | \$358,845 | \$360,661 | \$409,276 | \$382,230 | \$375,748 | \$358,878 |
| 2023      | \$345,170 | \$352,533 | \$365,788 | \$370,188 | \$382,663 | \$377,356 | \$423,612 | \$390,463 | \$425,096 | \$369,082 | \$385,428 | \$369,102 |
| 2024      | \$343,761 | \$382,789 | \$402,814 | \$380,146 | \$401,101 | \$374,299 | \$368,992 | \$387,864 | \$431,910 | \$408,392 | \$410,713 | \$419,267 |