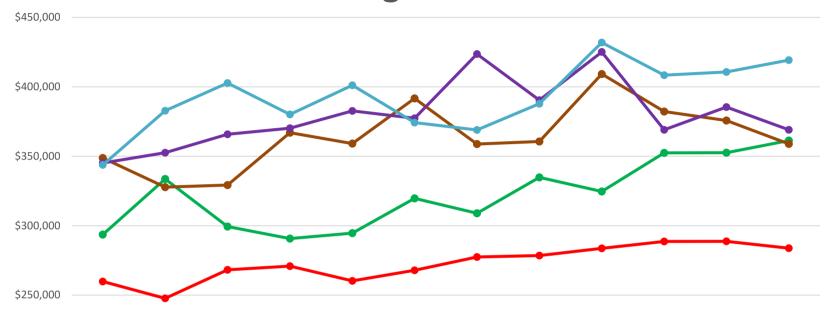

## **Average Sales Price**

| \$200,000 |           |           |           |           |           |           |           |           |           |           |           |           |
|-----------|-----------|-----------|-----------|-----------|-----------|-----------|-----------|-----------|-----------|-----------|-----------|-----------|
| 7200,000  | January   | February  | March     | April     | May       | June      | July      | August    | September | October   | November  | December  |
| 2020      | \$259,756 | \$247,660 | \$268,279 | \$270,942 | \$260,281 | \$267,913 | \$277,434 | \$278,547 | \$283,685 | \$288,682 | \$288,728 | \$283,768 |
| 2021      | \$293,561 | \$333,665 | \$299,380 | \$290,727 | \$294,693 | \$319,635 | \$308,974 | \$334,797 | \$324,651 | \$352,458 | \$352,579 | \$361,311 |
| 2022      | \$348,757 | \$327,783 | \$329,323 | \$366,948 | \$359,159 | \$391,712 | \$358,845 | \$360,661 | \$409,276 | \$382,230 | \$375,748 | \$358,878 |
| 2023      | \$345,170 | \$352,533 | \$365,788 | \$370,188 | \$382,663 | \$377,356 | \$423,612 | \$390,463 | \$425,096 | \$369,082 | \$385,428 | \$369,102 |
| 2024      | \$343,761 | \$382,789 | \$402,814 | \$380,146 | \$401,101 | \$374,299 | \$368,992 | \$387,864 | \$431,910 | \$408,392 | \$410,713 | \$419,267 |