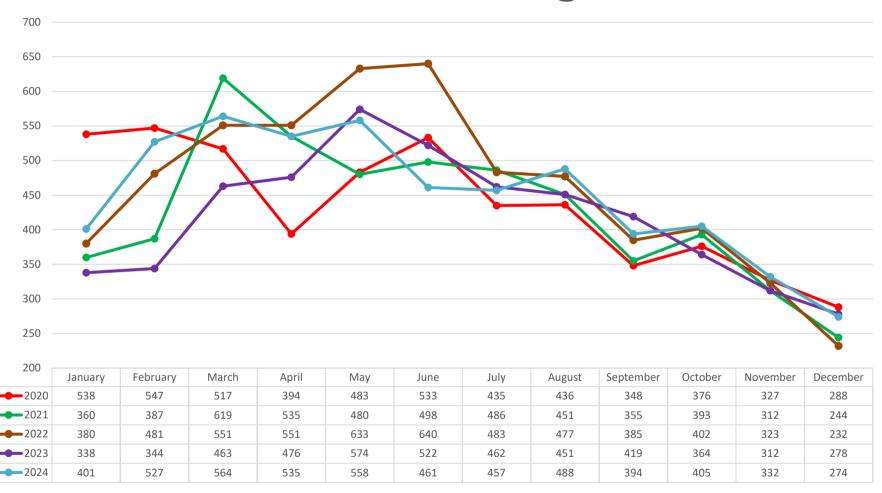

## **Units Sold**

| 100  |         |          |       |       |     |      |      |        |           |         |          |          |
|------|---------|----------|-------|-------|-----|------|------|--------|-----------|---------|----------|----------|
| 100  | January | February | March | April | May | June | July | August | September | October | November | December |
| 2020 | 199     | 211      | 309   | 281   | 314 | 424  | 450  | 394    | 311       | 328     | 303      | 355      |
| 2021 | 233     | 241      | 421   | 445   | 506 | 544  | 485  | 397    | 352       | 304     | 311      | 348      |
| 2022 | 248     | 261      | 382   | 375   | 418 | 475  | 388  | 395    | 290       | 277     | 231      | 242      |
| 2023 | 201     | 241      | 302   | 301   | 352 | 359  | 319  | 329    | 230       | 224     | 226      | 211      |
| 2024 | 177     | 252      | 328   | 344   | 397 | 318  | 343  | 309    | 224       | 269     | 242      | 273      |