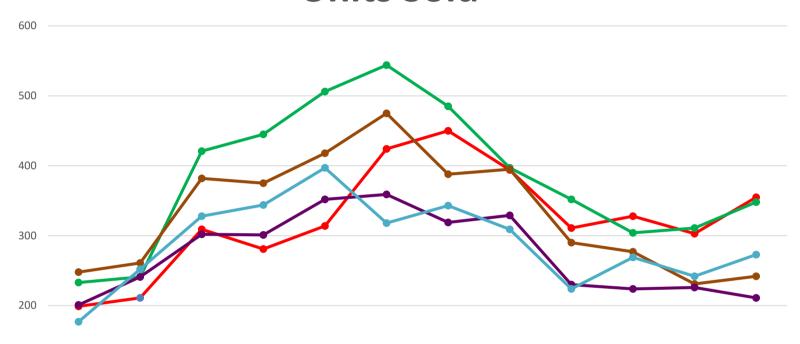

## **Units Sold**

| 100  |         |          |       |       |     |      |      |        |           |         |          |          |
|------|---------|----------|-------|-------|-----|------|------|--------|-----------|---------|----------|----------|
| 100  | January | February | March | April | May | June | July | August | September | October | November | December |
| 2020 | 199     | 211      | 309   | 281   | 314 | 424  | 450  | 394    | 311       | 328     | 303      | 355      |
| 2021 | 233     | 241      | 421   | 445   | 506 | 544  | 485  | 397    | 352       | 304     | 311      | 348      |
| 2022 | 248     | 261      | 382   | 375   | 418 | 475  | 388  | 395    | 290       | 277     | 231      | 242      |
| 2023 | 201     | 241      | 302   | 301   | 352 | 359  | 319  | 329    | 230       | 224     | 226      | 211      |
| 2024 | 177     | 252      | 328   | 344   | 397 | 318  | 343  | 309    | 224       | 269     | 242      | 273      |