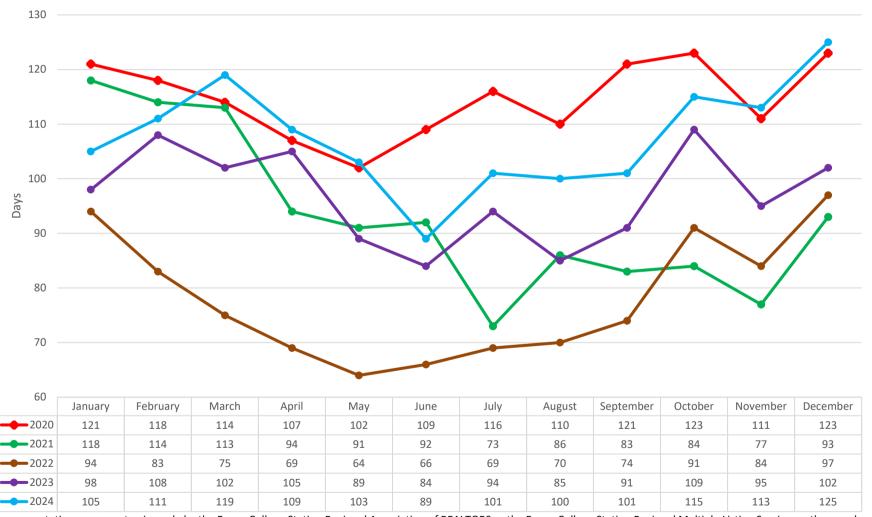

20  | 20  | 220          |
| \$600,000-\$699,999               | 4   | 8   | 19  | 20  | 20  | 17  | 12  | 16  | 9   | 7   | 8   | 6   | 146          |
| \$700,000-\$799,999               | 2   | 3   | 10  | 11  | 10  | 7   | 6   | 17  | 10  | 7   | 9   | 8   | 100          |
| \$800,000-\$899,999               | 1   | 3   | 7   | 9   | 7   | 6   | 5   | 5   | 7   | 6   | 9   | 9   | 74           |
| \$900,000-\$999,999               | 3   | 3   | 3   | 5   | 4   | 2   | 2   | 2   | 5   | 5   | 6   | 3   | 43           |
| \$1,000,000 & over                | 2   | 9   | 8   | 8   | 12  | 7   | 7   | 7   | 10  | 10  | 5   | 9   | 94           |
| Total:                            | 177 | 252 | 328 | 344 | 397 | 318 | 343 | 309 | 224 | 269 | 242 | 273 | 3476         |



# **Average DOM**





## **Average Sales Price**



| \$200,000 |           |           |           |           |           |           |           |           |           |           |           |           |
|-----------|-----------|-----------|-----------|-----------|-----------|-----------|-----------|-----------|-----------|-----------|-----------|-----------|
| 7200,000  | January   | February  | March     | April     | May       | June      | July      | August    | September | October   | November  | December  |
| 2020      | \$259,756 | \$247,660 | \$268,279 | \$270,942 | \$260,281 | \$267,913 | \$277,434 | \$278,547 | \$283,685 | \$288,682 | \$288,728 | \$283,768 |
| 2021      | \$293,561 | \$333,665 | \$299,380 | \$290,727 | \$294,693 | \$319,635 | \$308,974 | \$334,797 | \$324,651 | \$352,458 |