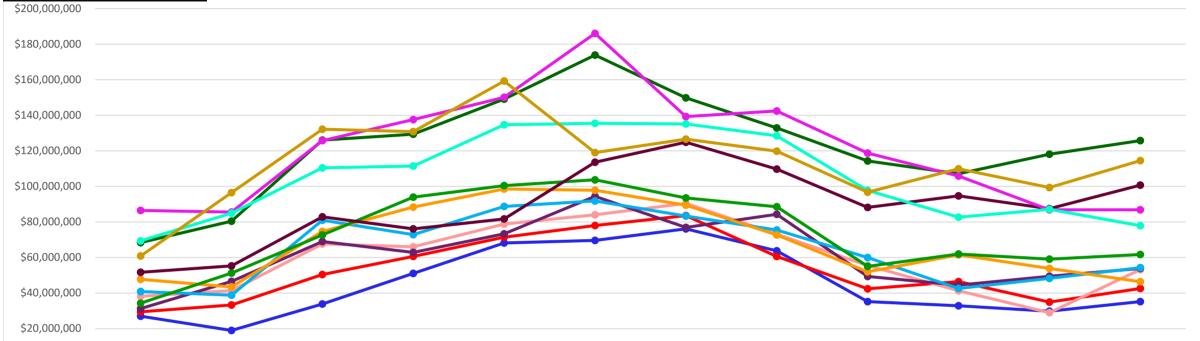

#### **10 Year Total Sales Volume**

| 7    | January      | February     | March         | April         | May           | June          | July          | August        | September     | October       | November      | December      |
|------|--------------|--------------|---------------|---------------|---------------|---------------|---------------|---------------|---------------|---------------|---------------|---------------|
| 2013 | \$26,961,175 | \$18,976,762 | \$33,859,431  | \$51,056,250  | \$68,161,256  | \$69,643,093  | \$76,115,910  | \$63,759,360  | \$35,220,141  | \$32,813,858  | \$29,754,064  | \$35,168,785  |
| 2014 | \$29,457,300 | \$33,328,264 | \$50,403,677  | \$60,581,421  | \$71,456,404  | \$77,983,319  | \$83,546,871  | \$60,638,705  | \$42,420,126  | \$46,484,824  | \$34,902,867  | \$42,553,034  |
| 2015 | \$38,204,866 | \$41,420,584 | \$67,643,518  | \$66,006,889  | \$78,769,642  | \$84,025,416  | \$90,432,362  | \$73,171,352  | \$55,468,000  | \$41,354,000  | \$28,967,000  | \$53,259,000  |
| 2016 | \$31,271,000 | \$46,528,000 | \$69,005,000  | \$62,846,000  | \$73,338,000  | \$94,404,000  | \$76,878,000  | \$84,315,000  | \$49,335,000  | \$44,524,000  | \$49,399,000  | \$53,842,000  |
| 2017 | \$40,919,000 | \$38,788,000 | \$80,978,000  | \$72,868,000  | \$88,707,000  | \$91,831,000  | \$83,357,000  | \$75,433,000  | \$59,937,000  | \$42,582,000  | \$48,252,000  | \$54,291,000  |
| 2018 | \$47,752,000 | \$43,455,000 | \$74,638,000  | \$88,328,000  | \$98,557,000  | \$97,861,000  | \$89,417,000  | \$72,682,000  | \$51,925,000  | \$61,497,000  | \$53,873,000  | \$46,350,000  |
| 2019 | \$34,317,000 | \$51,257,000 | \$72,727,000  | \$93,910,000  | \$100,395,000 | \$103,720,000 | \$93,491,000  | \$88,538,000  | \$55,033,000  | \$61,927,000  | \$59,043,000  | \$61,716,000  |
| 2020 | \$51,691,000 | \$55,256,000 | \$82,898,000  | \$76,135,000  | \$81,728,000  | \$113,595,000 | \$124,845,000 | \$109,748,000 | \$88,226,000  | \$94,688,000  | \$87,485,000  | \$100,737,000 |
| 2021 | \$68,400,000 | \$80,413,000 | \$126,039,000 | \$129,373,000 | \$149,115,000 | \$173,882,000 | \$149,852,000 | \$132,914,000 | \$114,277,000 | \$107,147,000 | \$118,114,000 | \$125,736,000 |
| 2022 | \$86,492,000 | \$85,551,000 | \$125,801,000 | \$137,605,000 | \$150,129,000 | \$186,063,000 | \$139,232,000 | \$142,461,000 | \$118,690,000 | \$105,878,000 | \$86,797,000  | \$86,848,000  |
| 2023 | \$69,379,000 | \$84,960,000 | \$110,468,000 | \$111,426,000 | \$134,697,000 | \$135,471,000 | \$135,132,000 | \$128,462,000 | \$97,772,000  | \$82,674,000  | \$87,107,000  | \$77,880,000  |
| 2024 | \$60,846,000 | \$96,463,000 | \$132,123,000 | \$130,770,000 | \$159,237,000 | \$119,027,000 | \$126,564,000 | \$119,850,000 | \$96,748,000  | \$109,857,000 | \$99,393,000  | \$114,460,000 |